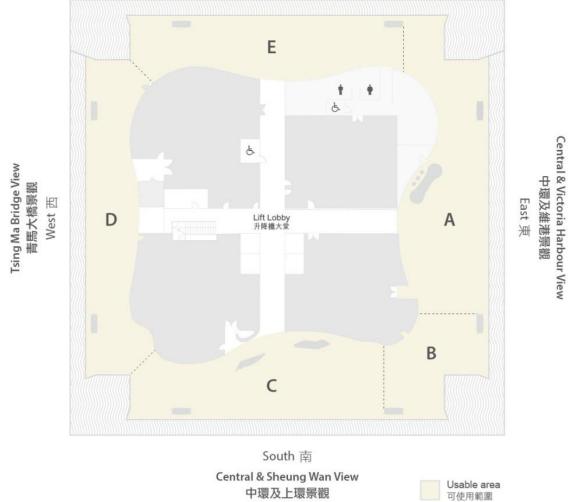

### THE RITZ - CARLTON

HONG KONG

| Venue                           | Usable<br>Area | Floor Size         | Celling<br>Height | Capacity |
|---------------------------------|----------------|--------------------|-------------------|----------|
|                                 |                | <b>Square Feet</b> | Feet              | Rounds   |
| Victoria Harbour View           | А              | 4,000              | 29                | 168      |
| Central & Victoria Harbour View | A&B            | 5,600              | 29                | 216      |
| 180 Victoria Harbour View       | A-C            | 8,000              | 29                | 312      |

- Additional rental charge applies on extended usage of sky100 area
- Floor plan for reference only
- Catering preparation area needs to be setup within the event area
- Exact table layout to be confirmed after finalizing your decoration plan and catering setup plan